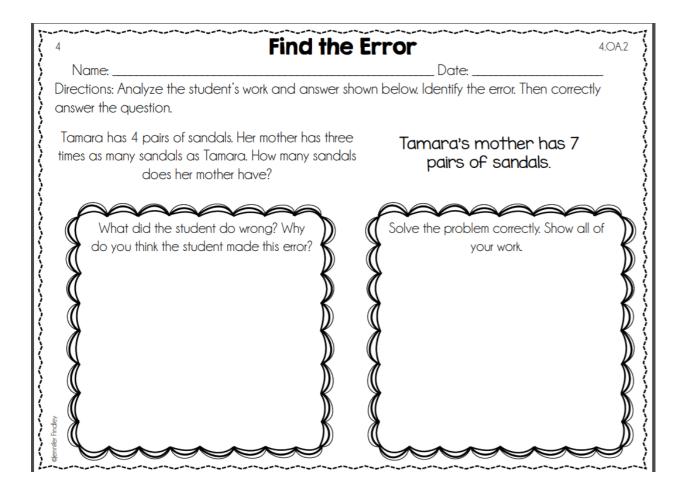

## **Answer Key**

| 7 4                                                                                               |                                                                            | Find the E      | rror                                             | 4.OA2 |
|---------------------------------------------------------------------------------------------------|----------------------------------------------------------------------------|-----------------|--------------------------------------------------|-------|
| \ \ \ \ \ \ \ \ \ \ \ \ \ \ \ \ \ \ \                                                             | Answer Key                                                                 | Tilld life L    | Date:                                            | {     |
| Directions: Analyze the student's work and answer shown below. Identify the error. Then correctly |                                                                            |                 |                                                  |       |
| answer the qu                                                                                     | estion.                                                                    |                 |                                                  | Ś     |
| ١,                                                                                                | 4 pairs of sandals. Her r<br>sandals as Tamara. Ho<br>does her mother have | ow many sandals | Tamara's mother has 7 pairs of sandals.          |       |
|                                                                                                   | did the student do wron think the student made to                          | · //            | Solve the problem correctly. Show all your work. | l of  |
| K 1                                                                                               | he student used addition                                                   |                 | 4 x 3 = 12                                       |       |
| instea                                                                                            | d of multiplicative comp                                                   | parison.        | Tamara's mother has 12 pairs of sandals.         |       |
| elemiter P.                                                                                       | ~~~~~~~~~~~~~~~~~~~~~~~~~~~~~~~~~~~~~~                                     |                 |                                                  |       |