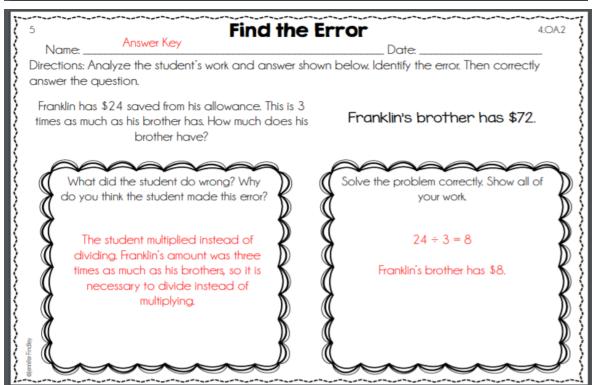

Show all your work. | l of  |
| K 1                                                                                               | he student used addition                                                   |                 | 4 x 3 = 12                                       |       |
| instea                                                                                            | d of multiplicative comp                                                   | parison.        | Tamara's mother has 12 pairs of sandals.         |       |
| elemiter P.                                                                                       | ~~~~~~~~~~~~~~~~~~~~~~~~~~~~~~~~~~~~~~                                     |                 |                                                  |       |