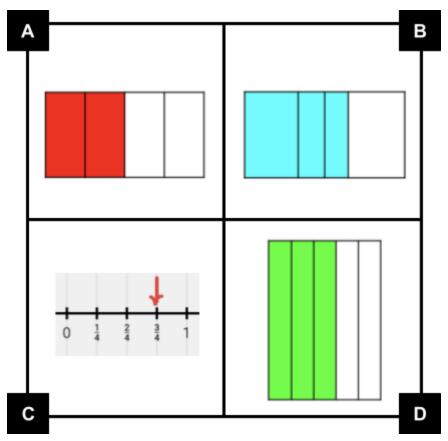

## Which One Doesn't Belong?

- A doesn't belong because \_\_\_\_\_.
- B doesn't belong because \_\_\_\_\_.
- C doesn't belong because \_\_\_\_\_\_.
- D doesn't belong because \_\_\_\_\_.

- A doesn't belong because it's the only one that shows half (or shows a fraction that is not greater than half).
- B doesn't belong because it's the only one that is not divided into equal parts.
- C doesn't belong because it's the only one that shows a fraction on a number line.
- D doesn't belong because it's the only one that shows 5 parts all the others show 4 parts.