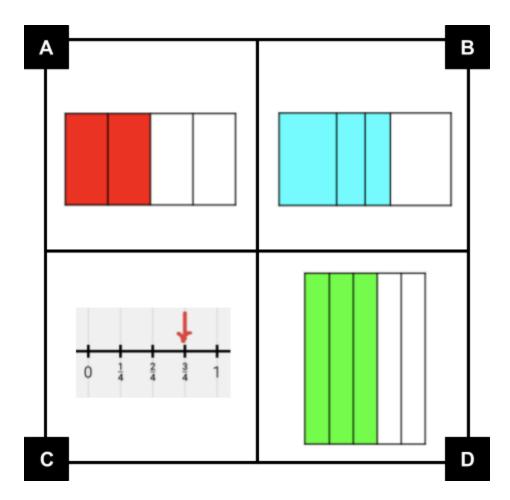

## Which One Doesn't Belong?

- A doesn't belong because \_\_\_\_\_.
- B doesn't belong because \_\_\_\_\_.
- C doesn't belong because \_\_\_\_\_\_.
- D doesn't belong because \_\_\_\_\_.

- A doesn't belong because it's the only one that shows half (or shows a fraction that is not greater than half).
- B doesn't belong because it's the only one that is not divided into equal parts.
- C doesn't belong because it's the only one that shows a fraction on a number line.
- D doesn't belong because it's the only one that shows 5 parts all the others show 4 parts.